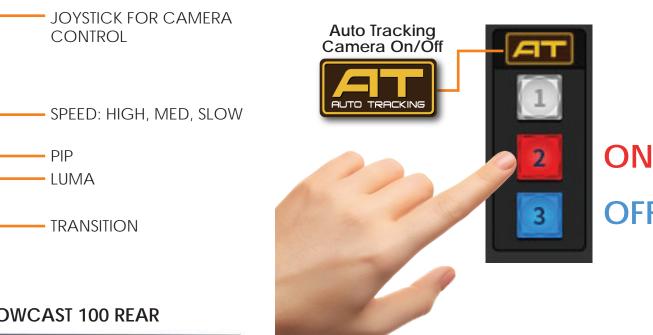

# Auto Tracking Control Built-In Touch Panel Screen

# When A Camera Is Activated For Auto Tracking You Have Additinal Options To Select

You can adjust camera settings for full, medium and close up shots so that the camera will automatically zoom to the person subject.

#### **Touch Screen Control** PREVIEW PROGRAM SWITCHER BLK 1 4 BKG 3 **SETUP** PREVIEW BLK BKG 4 3 1 2 MENU Auto Tracking: Turn ON/OFF Tracking

www.datavideo.com

With Showcast 100, you can turn on or off tracking with a touch of a button. There is no need to