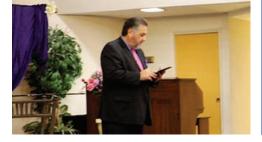

## Use AI 4K Tracking Cameras to Enhance Production Value

PTC-305T HDBaseT 4K PTZ 20x Tracking Camera

PTC-305T HDBaseT 4K PTZ 20x Tracking Camera EXIT

Al technology built into Datavideo tracking cameras enables live video producers to track speakers and presenters making it truly a single operator solution for complex productions. Datavideo's 4K tracking cameras uses person object tracking to follow people whether moving on a stage, meeting rooms, classrooms or outdoor productions.