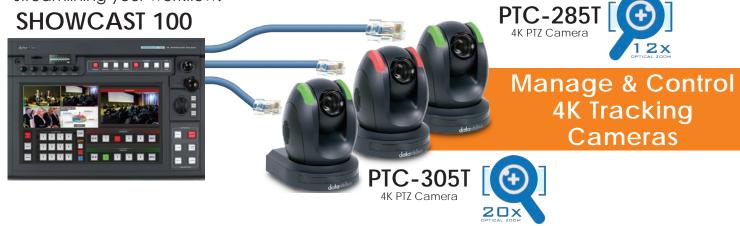

## Which Cameras to Use?

Switch, control cameras, monitor, mix audio, record and stream all from a single unit streamlining your workflow.

For integration in Auditorium or house of worship, HDBaseT is preferred.