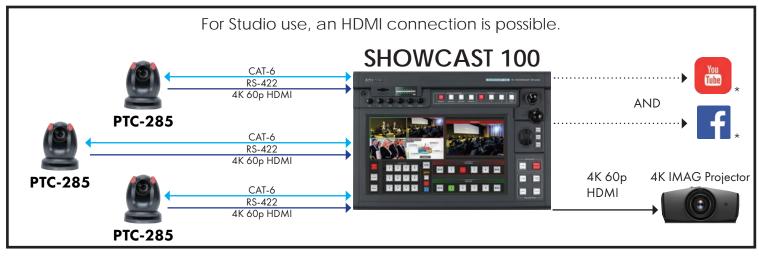

## Which Cameras to Use?

Switch, control cameras, monitor, mix audio, record and stream all from a single unit streamlining your workflow.

For integration in Auditorium or house of worship, HDBaseT is preferred.