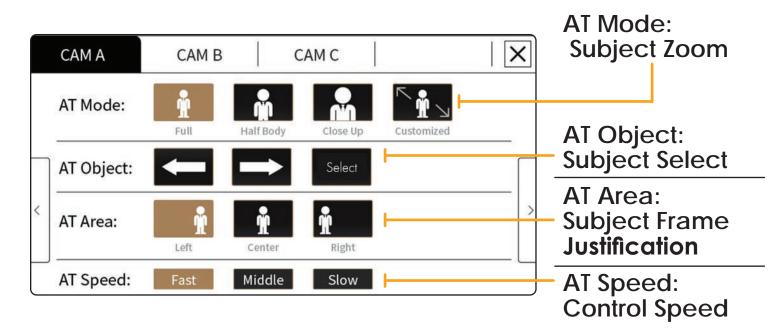

# Auto Tracking Control Built-In Touch Panel Screen

# When A Camera Is Activated For Auto Tracking You Have Additinal Options To Select

You can adjust camera settings for full, medium and close up shots so that the camera will automatically zoom to the person subject.