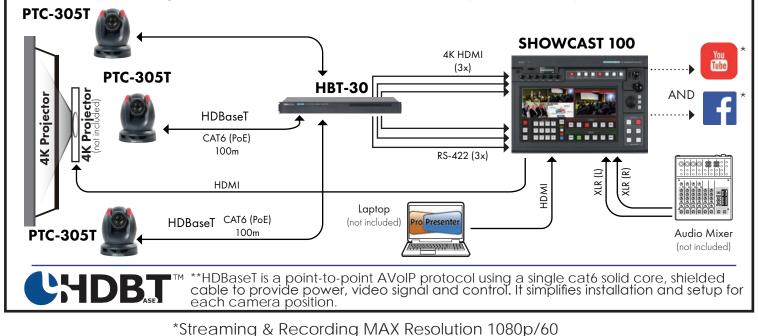

## Which Cameras to Use?

Switch, control cameras, monitor, mix audio, record and stream all from a single unit streamlining your workflow.

For integration in Auditorium or house of worship, HDBaseT is preferred.