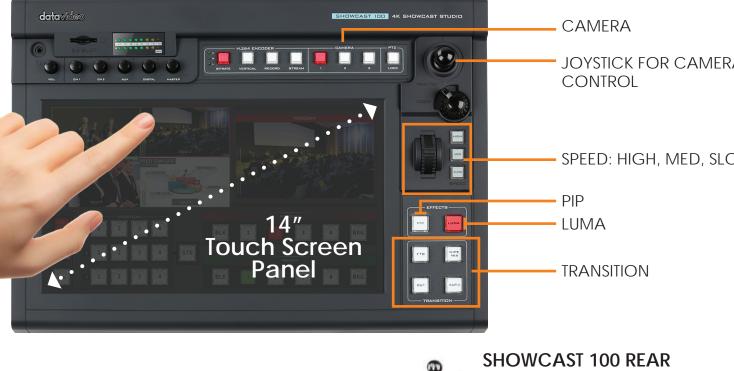

Datavideo's unique tracking camera control can be achieved through production switchers, presentation switchers, PTZ camera controllers and apps eliminating IR remote or WebGUI controls.

The all new Showcast 100 is an unique 4K, 4-input switcher combination of tactile butons, including camera control, as well as a 14" touchscreen panel displaying Multiview, preview, PGM and other control options.

#### **Touch Screen Control** PREVIEW PROGRAM SWITCHER BLK 1 4 BKG 3 **SETUP** PREVIEW BLK BKG 4 3 1 2 MENU Auto Tracking: Turn ON/OFF Tracking

www.datavideo.com

With Showcast 100, you can turn on or off tracking with a touch of a button. There is no need to