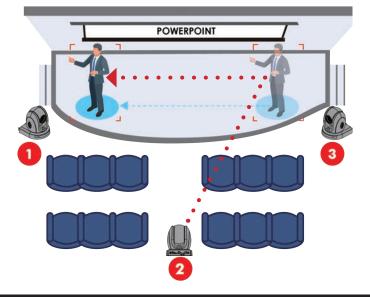

## Which Cameras to Use?

Switch, control cameras, monitor, mix audio, record and stream all from a single unit streamlining your workflow.

For integration in Auditorium or house of worship, HDBaseT is preferred.