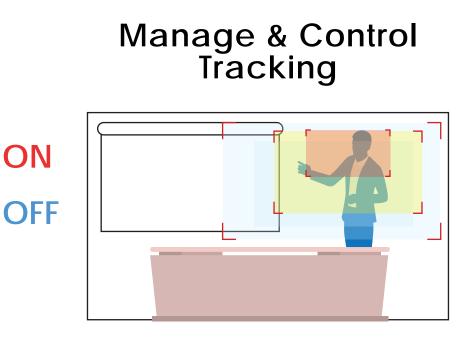

#### **Touch Screen Control** PREVIEW PROGRAM SWITCHER BLK 1 4 BKG 3 **SETUP** PREVIEW BLK BKG 4 3 1 2 MENU Auto Tracking: Turn ON/OFF Tracking

www.datavideo.com

With Showcast 100, you can turn on or off tracking with a touch of a button. There is no need to